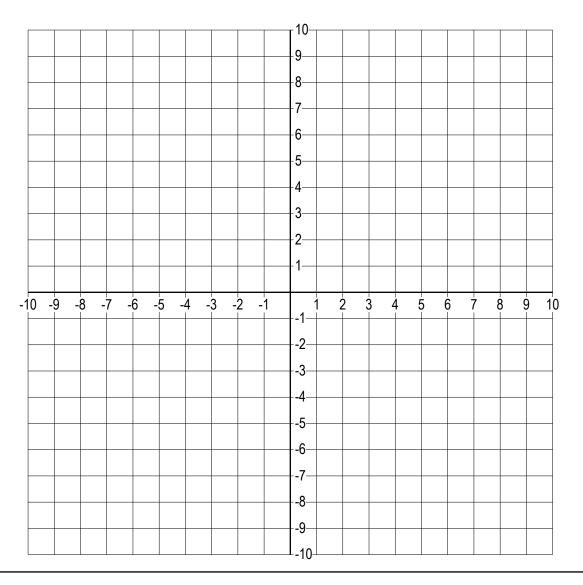

## **Coordinate Picture** ANSWER KEY

There is a picture hidden in this grid. Connect the points with lines to reveal it.

Line 1: (1,3), (9,3) Line 2: (-10,5), (4,8), (-10,10) Line 3: (-5,10), (4,8), (-10,4) Line 4: (-10,9), (4,8), (-10,6) Line 5: (7,-6), (3,-6)Line 6: (5,0), (7,1) Line 7: (5,-6), (5,-8) Line 8: (2,1), (3,2), (7,2), (8,1), (8,-8), (7,-9), (3,-9), (2,-8), (2,1) Line 9: (7,-2), (3,-2)Line 10: (6,7), (6,9), (4,9), (4,7) Line 11: (0,-10), (0,3), (1,3), (1,4), (2,6), (4,7), (6,7), (8,6), (9,4), (9,3), (10,3), (10,-10),(0,-10) Line 12: (5,-5), (5,-3) Line 13: (-10,7), (4,8), (-10,8) Line 14: (3,-8), (7,-8) Line 15: (7,-5), (4,-5), (3,-4), (4,-3), (7,-3) Line 16: (7,-1), (5,-1), (3,-1), (3,0), (4,1), (5,1), (5,-1)